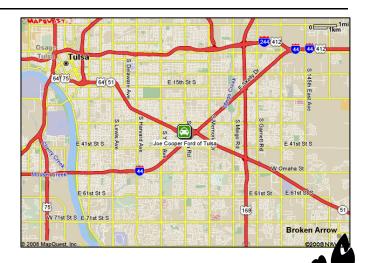

## Saturday - September 19<sup>th</sup> RAIN OR SHINE @ Joe Cooper Ford of Tulsa

Show Headquarters & Site

Joe Cooper Ford of Tulsa 3400 S. Sheridan Tulsa, OK

Silent Auction

Vendors

Cens Participation

Cash

- 1<sup>st</sup>-\$100
- 2<sup>nd</sup>-\$75
- 3<sup>rd</sup>-\$50